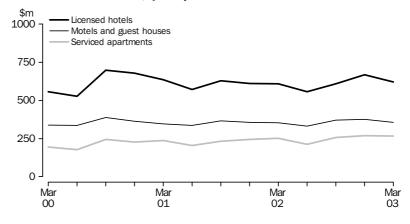

ACCOMMODATION TAKINGS

Total accommodation takings for March quarter 2003 were \$1,245 million. This was an increase of 2.5% over the same quarter in the previous year. The serviced apartments sector had the strongest growth with a 6.0% increase in accommodation takings in March quarter 2003 compared to March quarter 2002. Hotel takings increased by 2.2% and motels and guest houses increased by 0.6% over the same period.

#### ACCOMMODATION TAKINGS, Quarterly—Australia

ROOM NIGHTS OCCUPIED

Room nights occupied for hotels, motels and guest houses and serviced apartments combined were 10.5 million for the March quarter 2003. This was a 0.7% increase on March quarter 2002. Serviced apartments had the strongest growth of the three sectors with a 2.4% increase in room nights occupied in the March quarter 2002 compared to March quarter 2003. Over the same period room nights occupied in hotels increased by 1.5% while motels and guest houses decreased by 1.2%.