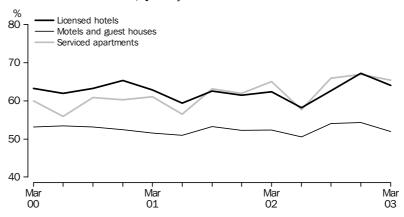

ROOM OCCUPANCY RATE

Total room occupancy rates increased 0.5 percentage points from 58.6% in the March quarter 2002 to 59.1% in the March quarter 2003. The hotel occupancy rate increased from 62.4% in the March quarter 2002 to 64.0% in the March quarter 2003. The occupancy rate for motels and guest houses recorded a slight decrease, while serviced apartments recorded a slight increase.